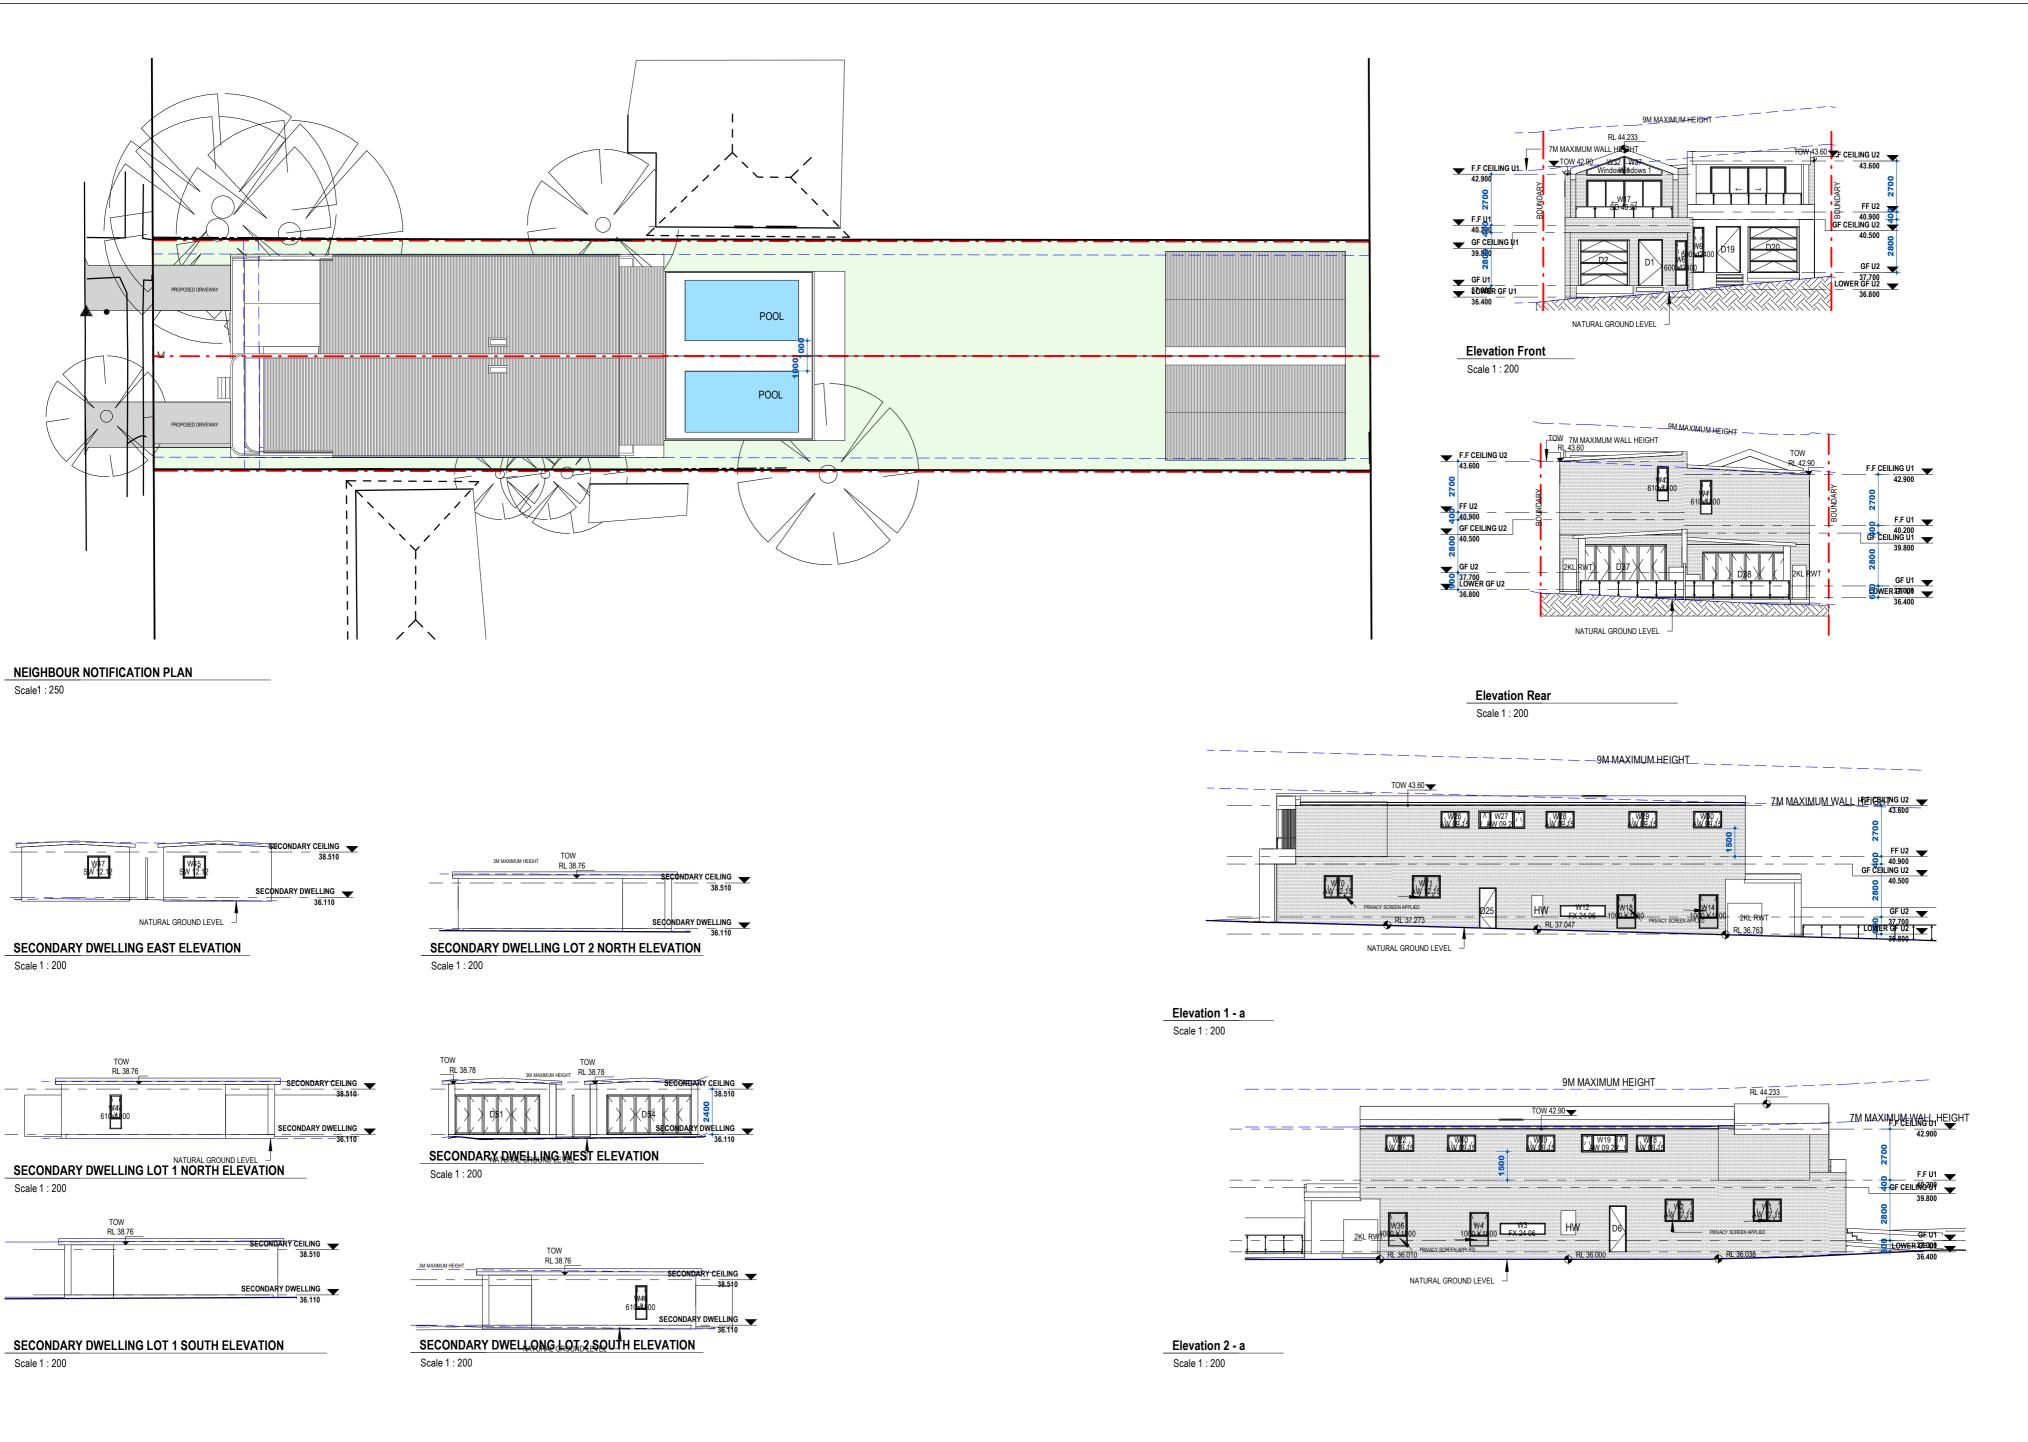

CDC Issued for: Designed by: KAC KAC Drawn by: Checked by: R.B Issued Date 10/08/24

TRUE NORTH

Drawing Title 016 **NEIGHBOUR** NOTIFICATION PLAN SCALE@A2 As indicated

PROJECT TITLE: 29 Queensbury Road Padstow Height